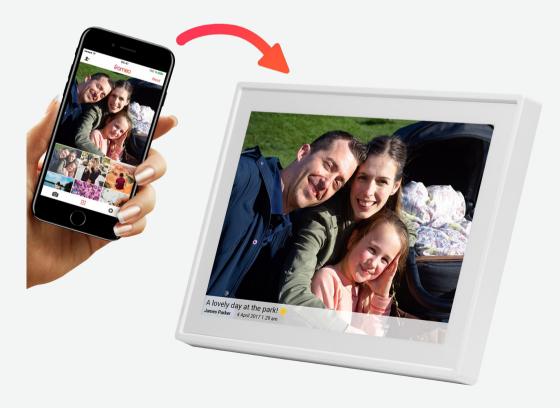

## **Denver PFF-1011WHITE**

- Smart 10.1" digital Wi-Fi photoframe with IPS touchscreen
- Preinstalled FRAMEO software that enables you to make personal photo frame functions
- Download app to your smartphone, and then push photos & videos through to the FRAMEO photoframe This is perfect if you give the Frameo to a family member etc.
- Frameo is a new type of social media based on photos Have hundreds of friends pushing pictures & videos directly to your photoframe.
- Send your family or friends the newest pictures & videos from Christmas, when you are on vacations etc.
- Add text to the pictures
- FRAMEO photoframe gives photosharing a new and much more personal touch
- The owner of the FRAMEO photoframe are in control. You decide who shall be able to send you pictures & videos, you can invite friends, family etc.
- 10.1" IPS touchscreen with resolution: 800x1280
- Set time for rotation of pictures between 10 seconds & 30 mins.
- Timer function to make the FRAMEO photoframe turn off automatically at night. You can e.g. set it to be off between 23.00 and 08.00
- Add and delete FRAMEO friends directly from the touchscreen
- 8GB memory you can save thousands of pictures directly onto the FRAMEO photoframe